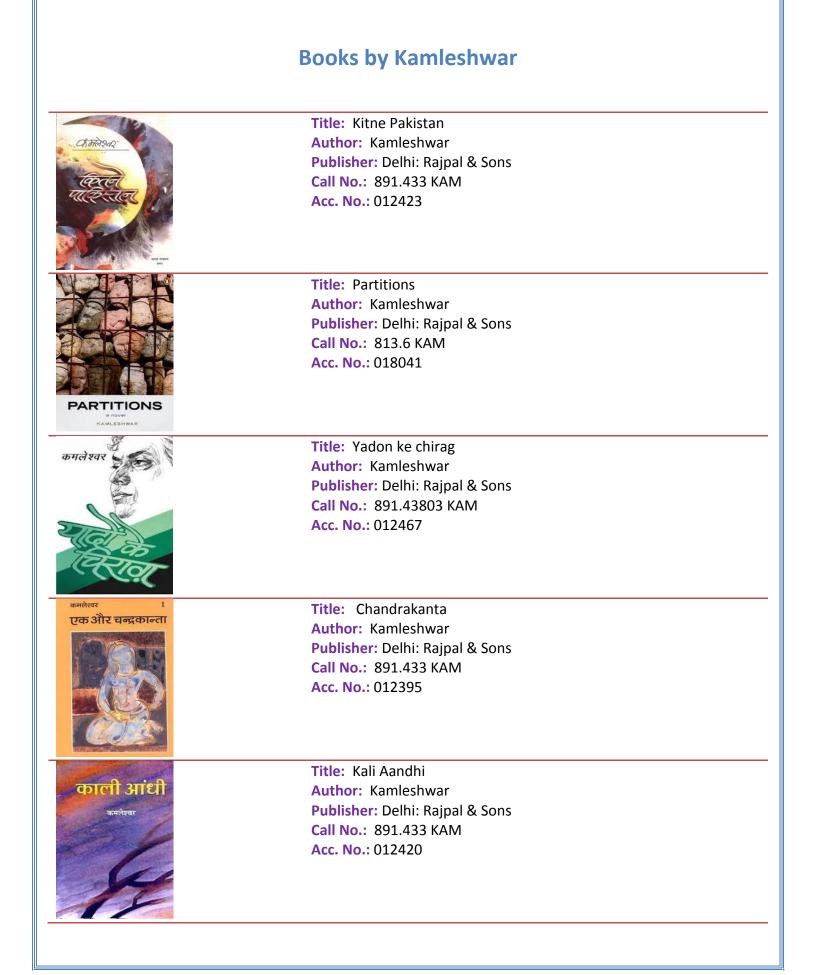

kistan'... there is a description where a handkerchief falls off the bridge; I always used to tell him that I could write a complete short story on this one line only." He won the 1979 Filmfare Award for Best Screenplay for Pati Patni Aur Woh, directed by B. R. Chopra.

He was awarded the 2003 Sahitya Akademi Award for his novel based on the Partition of India in 1947, Kitne Pakistan (literally How Many Pakistans? but translated in English as Partitions), which explored the way nations fracture, through an allegorical court trial, wherein historical and political figures are present as witnesses, and the Padma Bhushan in 2005.

#### Important Links

http://www.abhivyakti-hindi.org/lekhak/k/kamleshwar.htm https://en.wikipedia.org/wiki/Kamleshwar https://www.youtube.com/watch?v=v2L1E2b-Y1U



| कमलेश्वर<br>ि<br>समग्र प<br>कहानियाँ