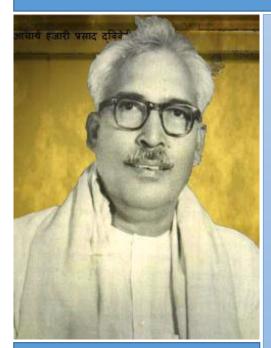

# Author of the Week: Hazari Prasad Dwivedi

आचार्य हजारी प्रसाद द्विवेदी (सन् 1907-1979 ई.)

## Hazari Prasad Dwivedi

Hazari Prasad Dwivedi (19 August 1907 – 19 May 1979) was a Hindi novelist, literary historian, essayist, critic and scholar. He penned numerous novels, collections of essays, historical research on medieval religious movements of India especially Kabir and Natha Sampradaya, and historical outlines of Hindi literature. Besides Hindi, he was master of many languages including Sanskrit, Bengali, Punjabi, Gujarati as well as Pali, Prakrit, and Apabhramsa.