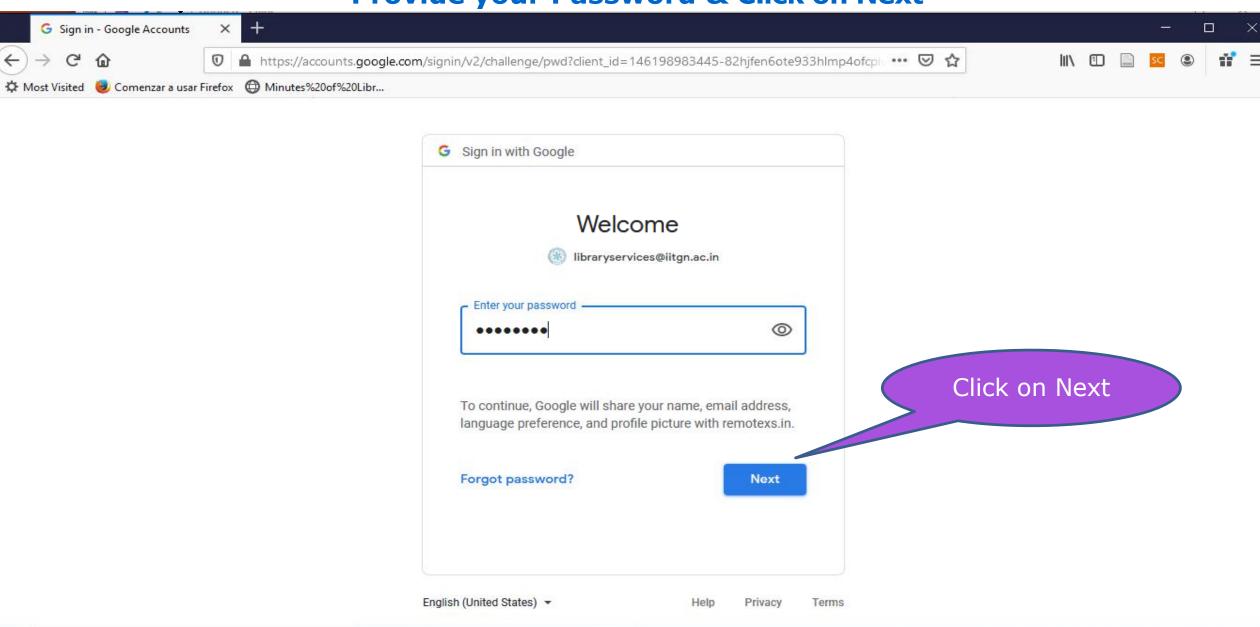

# Off-campus access to e-Resources User Guide



## Visit URL: <a href="http://iitgn.remotexs.in/">http://iitgn.remotexs.in/</a>



# Sign in with your Google (IITGN Email) account



User Login | IIT Gand...

12:46 PM

## **Provide your IITGN Email & Click on Next**



P Type here to search

2:22 PM

ヘ 口 切)

## **Provide your Password & Click on Next**



へ 恒 切)



### Click on E-Resources Link to View all the Subscribed Resource List



#### **Browse & Search E-Resources**



## **Search your desired E-Resources**



H 2



Title





















Keywords





Click on Star icon to Add e-Resource/Journal under My Favourite List



## **My Favourite List**



## **Logout from RemoteXS**



## For more details please contact

Librarian Library Indian Institute of Technology Gandhinagar

Tel: 079-23951126 | 079-23951129

Email: <a href="mailto:librarian@iitgn.ac.in">libraryservices@iitgn.ac.in</a>