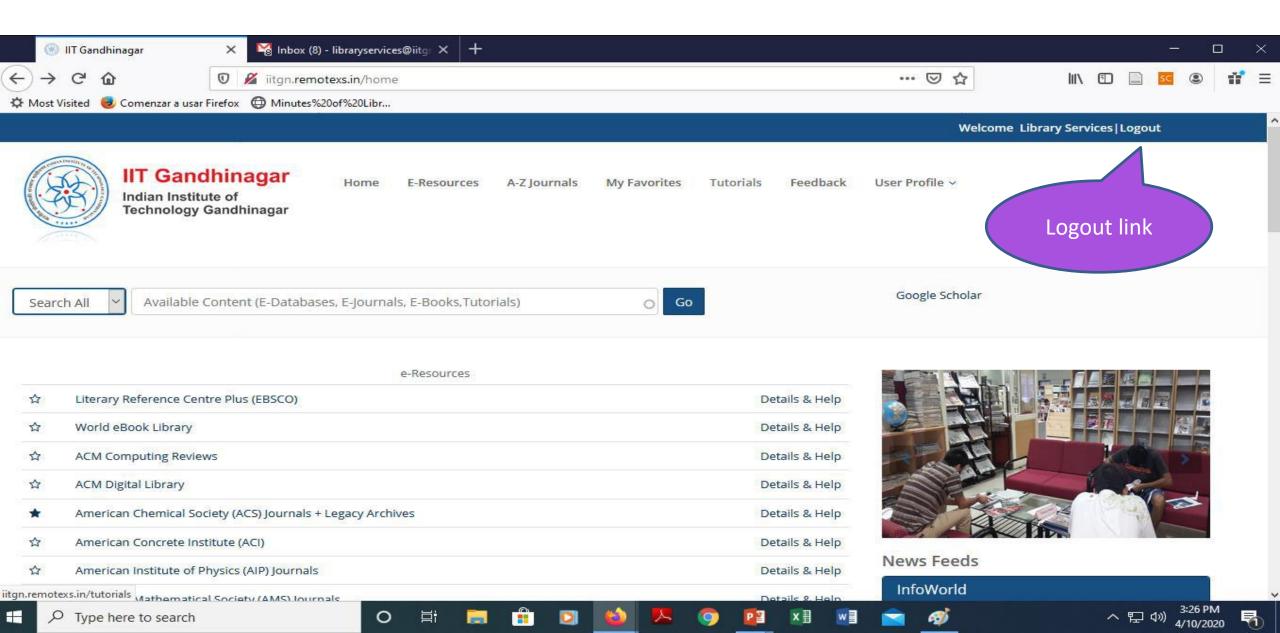

# Off-campus access to e-Resources User Guide



## Visit URL: <a href="http://iitgn.remotexs.in/">http://iitgn.remotexs.in/</a>



# Sign in with your Google (IITGN Email) account



User Login | IIT Gand...

12:46 PM

## **Provide your IITGN Email & Click on Next**



P Type here to search

2:22 PM

ヘ 口 切)

## **Provide your Password & Click on Next**



へ 恒 切)



### Click on E-Resources Link to View all the Subscribed Resource List



#### **Browse & Search E-Resources**



## **Search your desired E-Resources**



H 2



Title





















Keywords





Click on Star icon to Add e-Resource/Journal under My Favourite List



## **My Favourite List**



## **Logout from RemoteXS**



## For more details please contact

Librarian Library Indian Institute of Technology Gandhinagar

Tel: 079-23951126 | 079-23951129

Email: <a href="mailto:librarian@iitgn.ac.in">libraryservices@iitgn.ac.in</a>