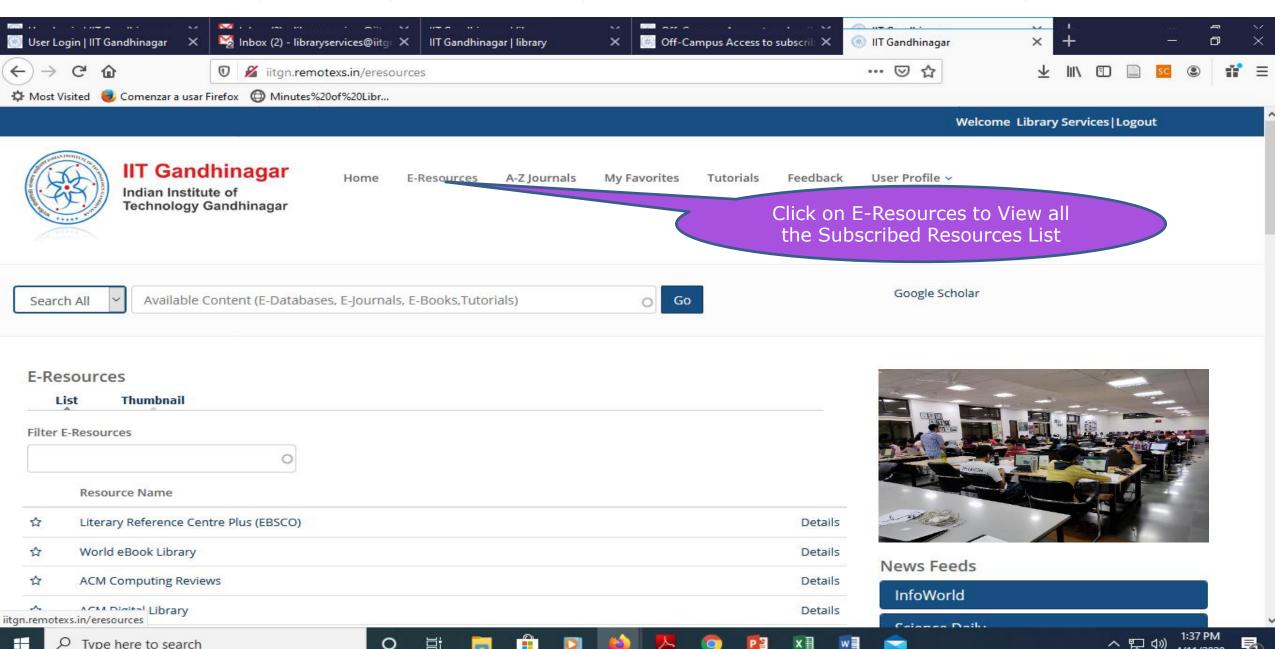

# Off-campus access to e-Resources User Guide



## Visit URL: <a href="http://iitgn.remotexs.in/">http://iitgn.remotexs.in/</a>



# Sign in with your Google (IITGN Email) account



User Login | IIT Gand...

12:46 PM

## **Provide your IITGN Email & Click on Next**



P Type here to search

2:22 PM

ヘ 口 切)

## **Provide your Password & Click on Next**



へ 恒 切)



### Click on E-Resources Link to View all the Subscribed Resource List



#### **Browse & Search E-Resources**



## **Search your desired E-Resources**



H 2



Title





















Keywords





Click on Star icon to Add e-Resource/Journal under My Favourite List



## **My Favourite List**



## **Logout from RemoteXS**



## For more details please contact

Librarian Library Indian Institute of Technology Gandhinagar

Tel: 079-23951126 | 079-23951129

Email: <a href="mailto:librarian@iitgn.ac.in">libraryservices@iitgn.ac.in</a>