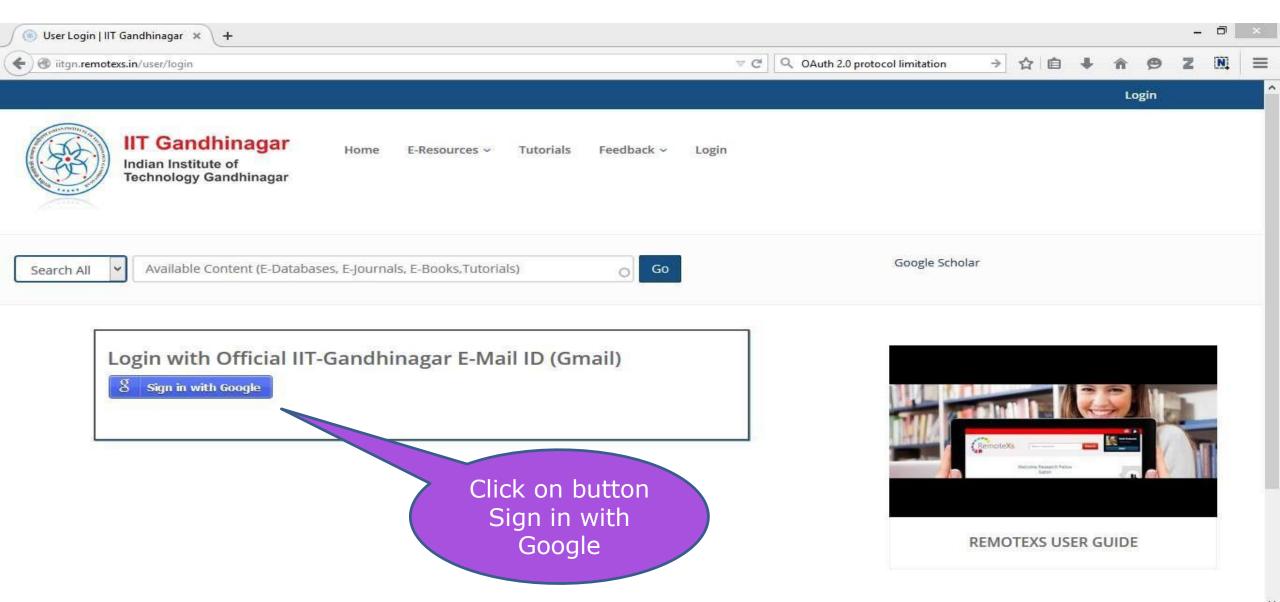

# Sign in with your Google (IITGN Email) account

User Login | IIT Gand...

12:46 PM