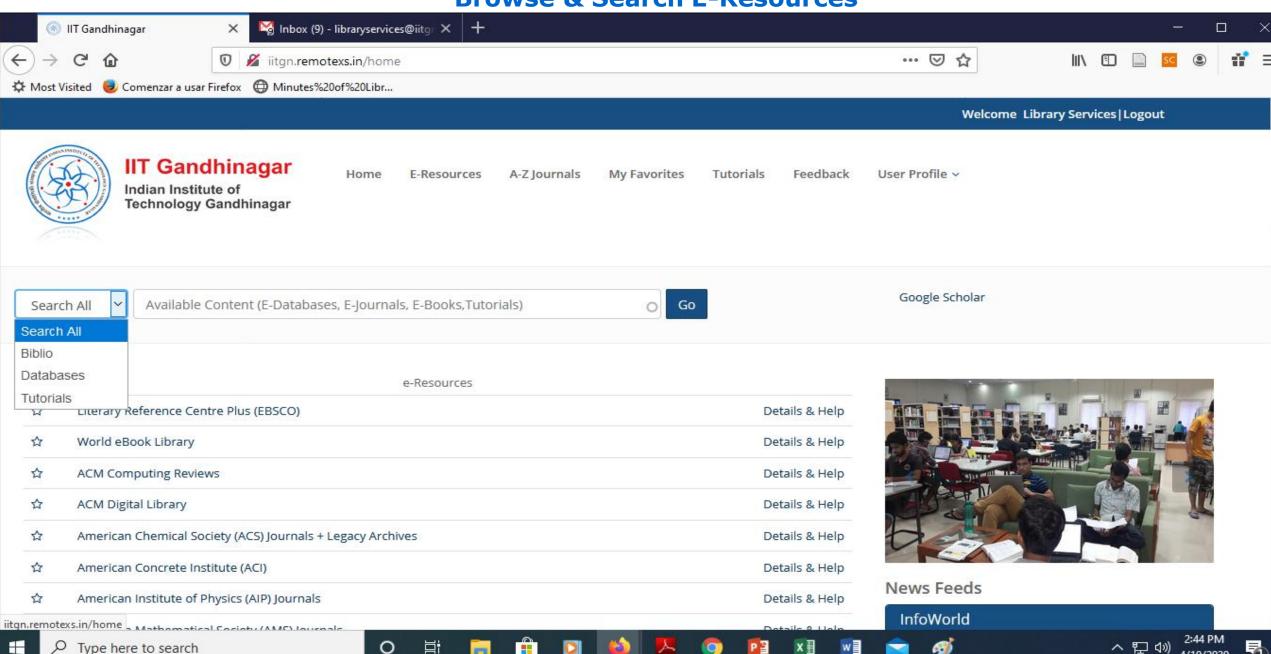

# Off-campus access to e-Resources User Guide



## Visit URL: <a href="http://iitgn.remotexs.in/">http://iitgn.remotexs.in/</a>



# Sign in with your Google (IITGN Email) account



User Login | IIT Gand...

12:46 PM

## **Provide your IITGN Email & Click on Next**



P Type here to search

2:22 PM

ヘ 口 切)

## **Provide your Password & Click on Next**



へ 恒 切)



### Click on E-Resources Link to View all the Subscribed Resource List



#### **Browse & Search E-Resources**



## **Search your desired E-Resources**



H 2



Title





















Keywords





Click on Star icon to Add e-Resource/Journal under My Favourite List



## **My Favourite List**



## **Logout from RemoteXS**



## For more details please contact

Librarian Library Indian Institute of Technology Gandhinagar

Tel: 079-23951126 | 079-23951129

Email: <a href="mailto:librarian@iitgn.ac.in">libraryservices@iitgn.ac.in</a>