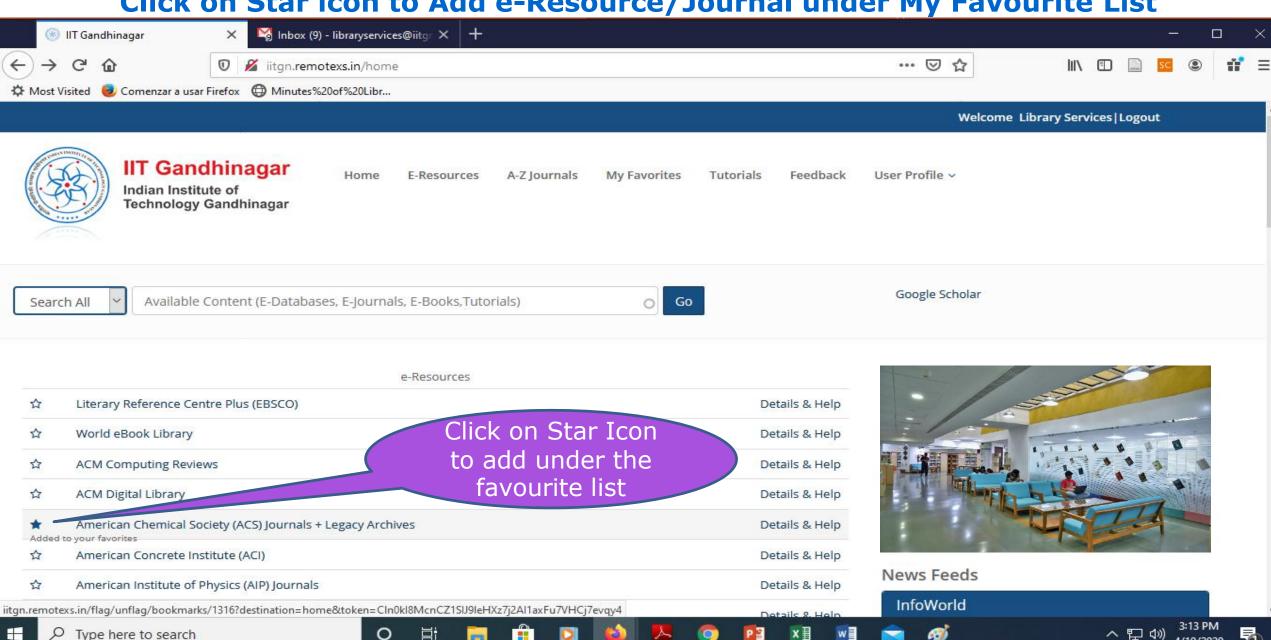

## **Search your desired E-Resources**

H 2

Title

Keywords

Click on Star icon to Add e-Resource/Journal under My Favourite List