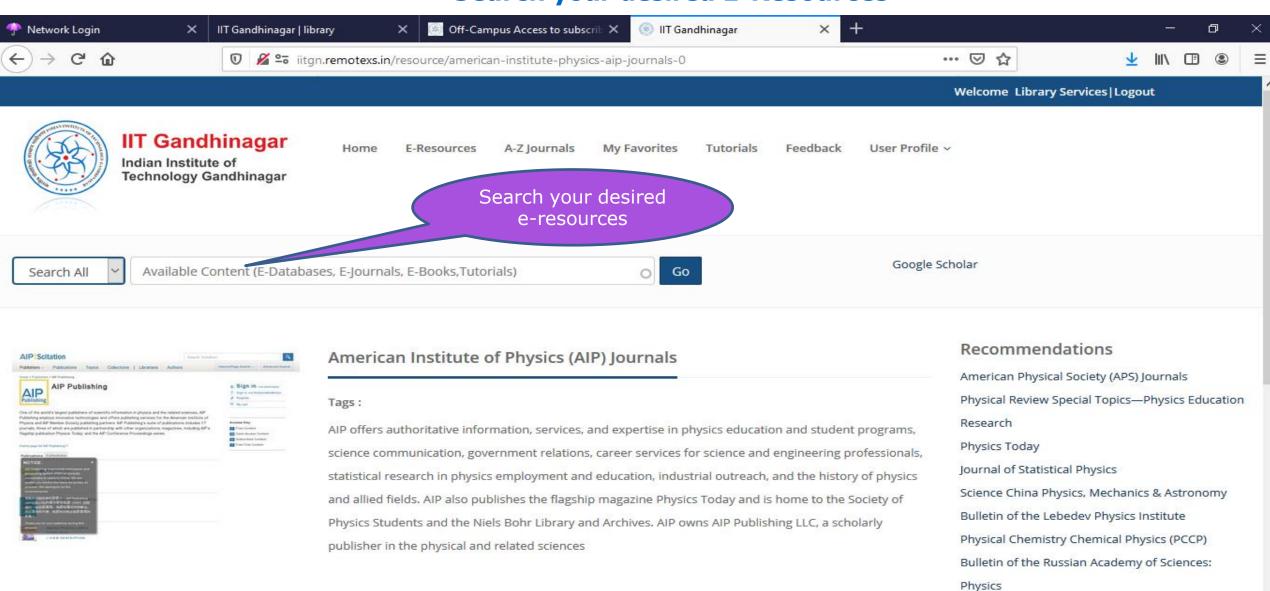

## **Search your desired E-Resources**

H 2

Title

Keywords

Click on Star icon to Add e-Resource/Journal under My Favourite List