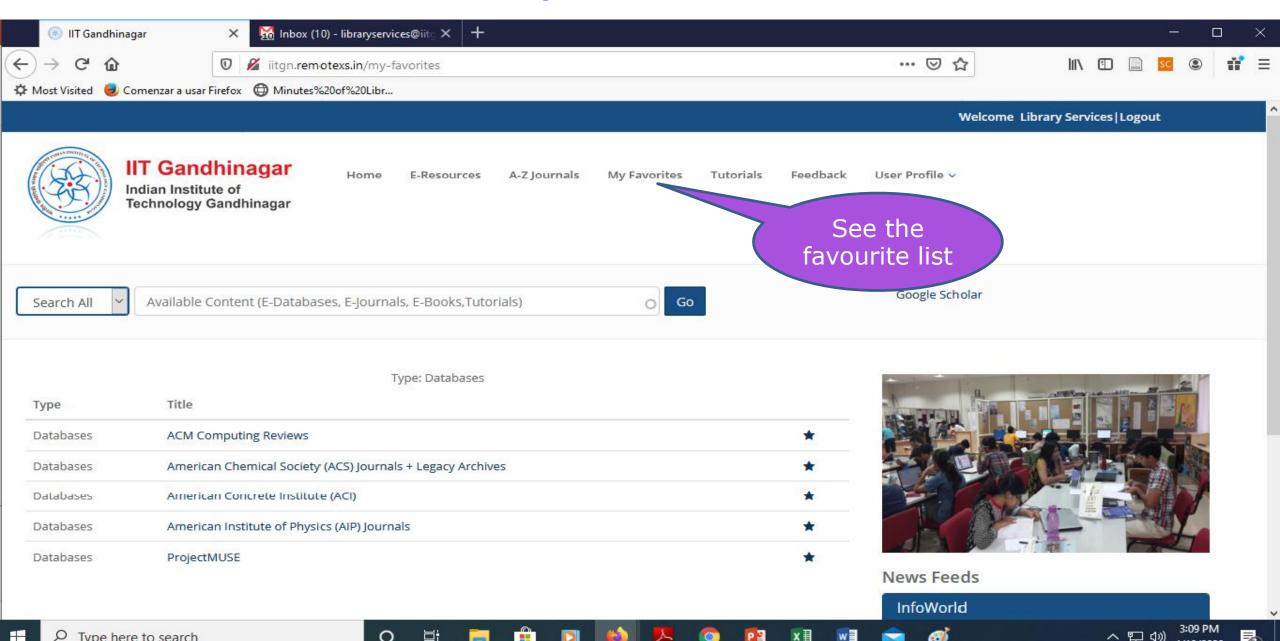

# Off-campus access to e-Resources User Guide



## Visit URL: <a href="http://iitgn.remotexs.in/">http://iitgn.remotexs.in/</a>



# Sign in with your Google (IITGN Email) account



User Login | IIT Gand...

12:46 PM

## **Provide your IITGN Email & Click on Next**



P Type here to search

2:22 PM

ヘ 口 切)

## **Provide your Password & Click on Next**



へ 恒 切)



### Click on E-Resources Link to View all the Subscribed Resource List



#### **Browse & Search E-Resources**



## **Search your desired E-Resources**



H 2



Title





















Keywords





Click on Star icon to Add e-Resource/Journal under My Favourite List



## **My Favourite List**



## **Logout from RemoteXS**



## For more details please contact

Librarian Library Indian Institute of Technology Gandhinagar

Tel: 079-23951126 | 079-23951129

Email: <a href="mailto:librarian@iitgn.ac.in">libraryservices@iitgn.ac.in</a>