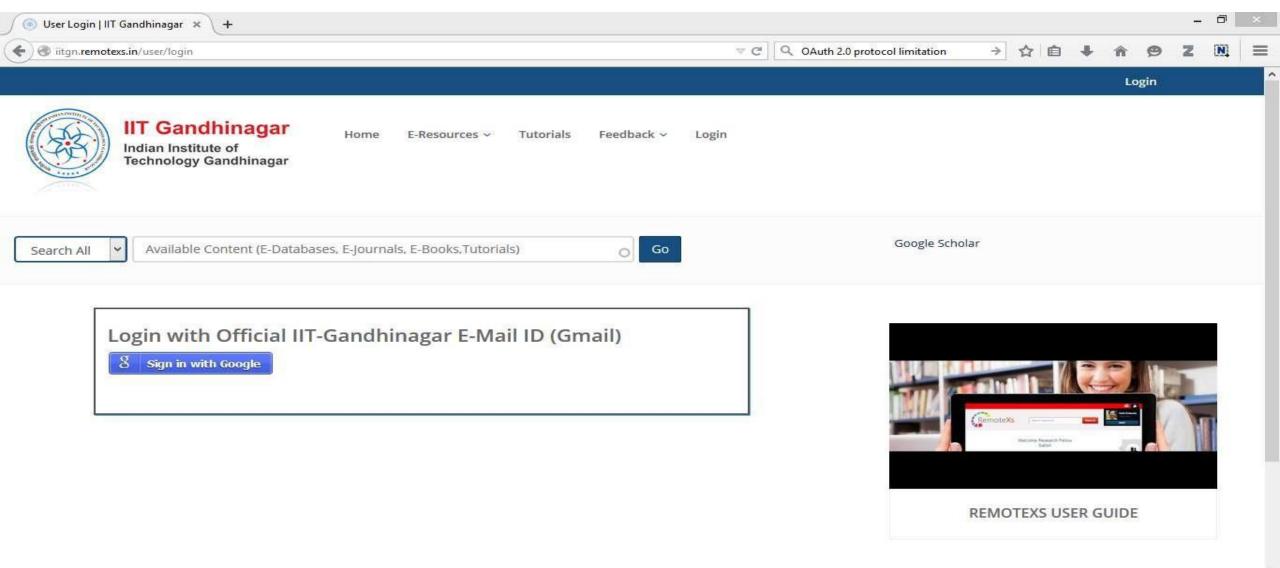

# Off-campus access to e-Resources User Guide

## Visit URL: <a href="http://iitgn.remotexs.in/">http://iitgn.remotexs.in/</a>